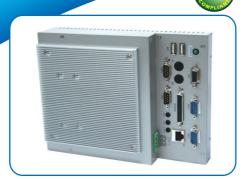

## Fanless VIA Eden Standalone Box PC

**ACS-2101** 

#### **F**eatures

- Fanless design
- VIA Eden 733MHz CPU
- up to 512MB SDRAM
- Space for 2.5" HDD and 1 CF card slot
- 2 x USB 2.0 ports & 1 x LAN (RJ45)
- Standalone with wall-mount kit support
- DC 11~28V wide-range power input

## Display Specifications

| CPU              | VIA Eden 400MHz up to 733MHz                                              |
|------------------|---------------------------------------------------------------------------|
| System Chipset   | VIA VT8606                                                                |
| Memory           | 1x 168-pin SDRAM DIMM up to 512MB                                         |
| Storage          | Space for 2.5" HDD and 1 CF card slot                                     |
| BIOS             | Phoenix Award PnP Flash BIOS                                              |
| Serial Port      | 3 x RS-232 port (COM1,3,4), 1 x RS-232/422/485 port (COM2)                |
| Parallel Port    | 1 x SPP/EPP/ECP mode                                                      |
| USB Port         | 2 x USB 1.1                                                               |
| Watchdog Timer   | Generates system reset; 256 levels                                        |
| Keyboard & Mouse | 1 x PS/2 keyboard & mouse                                                 |
| Audio            | 1xAudio Mic, Line-in, Line-out                                            |
| LAN              | 1 x 10/100                                                                |
| VGA              | Integrated in VT8606, supporting CRT, LVDS (18/24-bit) and TFT-LCD panels |