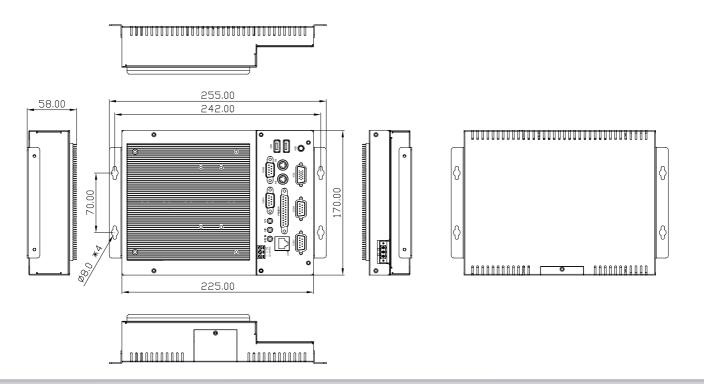

## Dimensions

#### **Mechanical Specifications**

| modriamour opodinounone |                          |
|-------------------------|--------------------------|
| Construction            | Heavy-duty steel chassis |
| Operating Temperature   | 0 °C to 60 °C            |
| Storage Temperature     | -20°C to 75°C            |
| Power Input             | DC 11~28V                |
| Dimensions              | 225(W)x170(H)x58(D)mm    |
| Certificate             | Meet CE / FCC Class A    |
| Mounting                | Wall mount               |