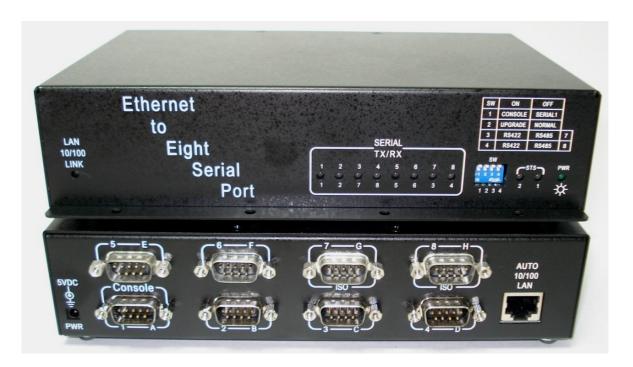

## **IP to Serial Port Converter**

- **♦** 10/100Mbps LAN Connection
  - **♦ 8 Ground isolated RS232 Port** 
    - **♦ Linux based system board**

- **★32bit 100MHz RISC CPU** higher performance than 16bit CPU.
- **★Auto-detecting 10/100Mbps Ethernet interface.**
- ★Support WIN2000/XP/WIN7/8/10 virtual COM driver.
- **★Support UNIX & Linux real TTY driver.**
- **★**Support TCP server/Client mode.
- **★**Support UDP send/receive mode.
- ★ Support WEB, TELNET and terminal setup.
- ★ Support eight Ground isolated RS232 serial port.

#### **LAN connection:**

\*Interface: 10/100Mbps 100BaseT

\*Connector: RJ45

#### Serial port:

\*Interface: Ground isolated RS232

\*connector: DB9 male.
\*Port Number: 8

\*speed: upto 230400bps.

NOTE: console port share with serial port  ${\bf 1}$ 

 $\label{eq:NOTE: each serial port is Ground isolated} \\$ 