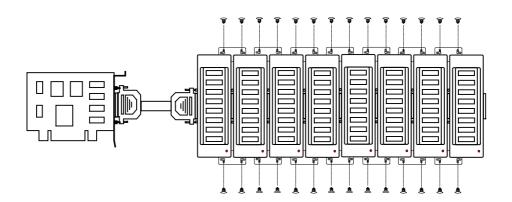

#### **Application:**

- ▲ One F960 ISA card use A640 cable to connect with one NF641N box can support 8 RS232 serial ports in one ISA slot.
- ▲ One P640NU card use A640 cable to connect with two NF642N boxes can support 16 RS422 serial ports in one PCI slot.
- ▲ One IOP3927F card use A640 cable to connect with three NF641N boxes can support 24 RS232 serial ports in one PCI slot.
- ▲ One A320 card use A640 cable to connect with four NF642N boxes can support 32 RS422 serial ports in one PCIe slot. It is flexible for big data access application.