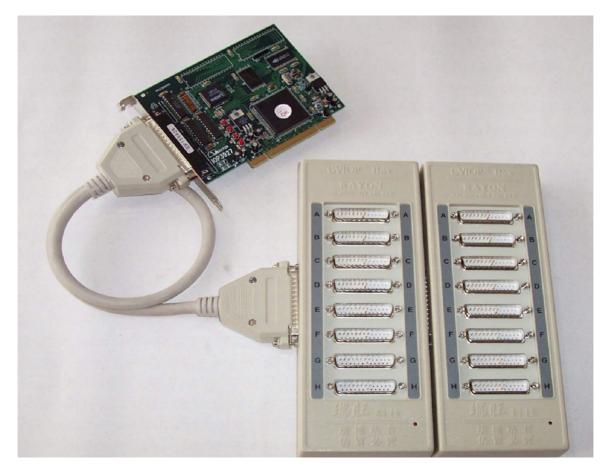

# NF641N RS232C Connector Box NF642N RS422 Connector Box

- **★** Built-in advanced FIFO type UART controller.
- **★** Each box can support 8 serial ports.
- **★** Support different interface connection requirement in one card.
- ★ Connect with F960 and F990 ISA intelligent multiport card.
- ★ Connect with P960F and P990F intelligent multiport card.
- ★ Connect with P640NU and IOP3927F intelligent multiport card.
- **★** Connect with A320 PCIe intelligent multiport card.
- **★** Just need 5V power supply.
- ★ Each box can be daisy chain to support upto 64 serial port.

### NF641N Box Specification: :

\*Built-in controller: FIFO type 16C554A chip.

\*Connector : DB25 male connector. \*Port number: 8 ports per box.

\*Interface: RS232c compatible with fully hardware control line.

#### NF642N Box Specification:

\*Built-in controller: FIFO type 16C554 chip.

\*Connector : DB25 male connector.

\*Port number: 8 port per box.

\*Interface: RS422.

#### **Application:**

- ▲ One F960 ISA card use A640 cable to connect with one NF641N box can support 8 RS232 serial ports in one ISA slot.
- ▲ One P640NU card use A640 cable to connect with two NF642N boxes can support 16 RS422 serial ports in one PCI slot.
- ▲ One IOP3927F card use A640 cable to connect with three NF641N boxes can support 24 RS232 serial ports in one PCI slot.
- ▲ One A320 card use A640 cable to connect with four NF642N boxes can support 32 RS422 serial ports in one PCIe slot. It is flexible for big data access application.