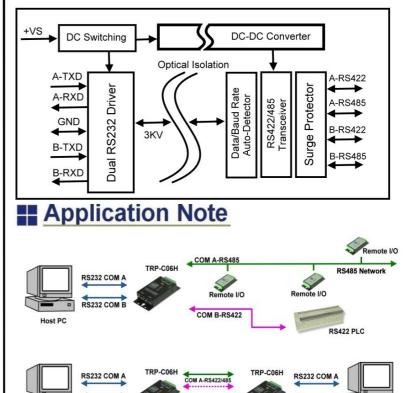

## Introduction

The TRP-C06H allows 2 RS232 line signal to be bi-directionally converted to RS-422 or RS-485 standard and transmit data up to 1.2KM . Featuring automatic data format and baud rate detect function users just need to plug the unit and go without extra configuration efforts. TRP-C06H is equipped with 3000V DC of isolation and internal surge protection to protect the host computer and converter against high voltage spikes, as well as ground potential differences. The industry standard DIN rail and panel mounting design enable user a fast and professional installation.

# Block Diagram

RS232 COM B

Host PC

Host PC

RS232 CO