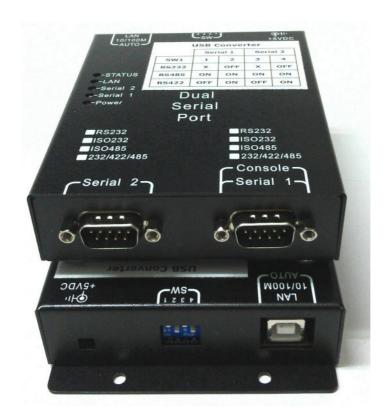

#### **USB** interface:

\*Connector type: USB B type connector.

\*Device Controller: USB 2.0

\*stream FIFO size: 512Byte per serial port.

### **RS232** interface:

\*Connector type: DB9 male connector.

\*Number of ports: 2 (port 1,2)

NOTE: support GROUND isolated feature

between USB connection and RS232

connection

NOTE: support GROUND isolated feature

between serial port1 and serial port2.

#### **LED** indicator:

\*PWR: DC power input ON indicator.

\*Serial1: port 1 TXD/RXD signal activity.

\*Serial2: port 2 TXD/RXD signal activity.

#### Power input:

\*USB bus powered mode.

\*Current consumption: 300mA @ 5VDC.