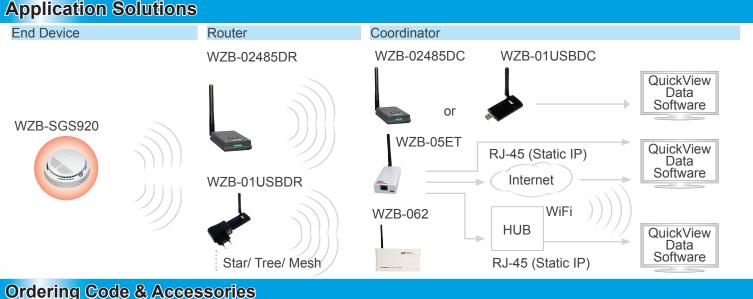

## Solution Ordering Code Description Solution Ordering Code Description Zigbee Wireless Gas/LPG Detector ZigBee Wireless Coordinator End Device WZB-SGS920 Coordinator WZB-02485DC Router WZB-02485DR ZigBee Wireless router Coordinator WZB-062 ZigBee Wireless Alarm System WZB-01USBDR ZigBee Wireless Router ZigBee Wireless Dongle Router Coordinator WZB-01USBDC Coordinator WZB-05ET ZigBee to Ethernet Converter