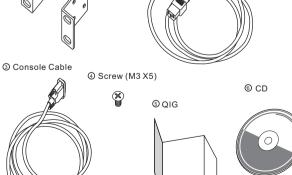

#### Packing List

24+2/16+2 Port Management Ethernet Switch

| Model Name  | Front Panel | Model Description | Accessory                       |
|-------------|-------------|-------------------|---------------------------------|
| ESW-5242-GP | A           |                   | ①X1, ②X1, ③X1,<br>④X8, ⑤X1, ⑥X1 |
| ESW-5162-GP | <b>6</b>    |                   | ①X1, ②X1, ③X1,<br>④X8, ⑤X1, ⑥X1 |