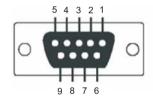

#### Console Port Pin-Assignment

Setting: 9600 bps, 8, N, 1 User name: admin Password: admin

| RS-232 Console Port Pin# Description |     |     |   |     |   |   |   |   |
|--------------------------------------|-----|-----|---|-----|---|---|---|---|
| 1                                    | 2   | 3   | 4 | 5   | 6 | 7 | 8 | 9 |
| -                                    | TXD | RXD |   | GND |   |   |   |   |