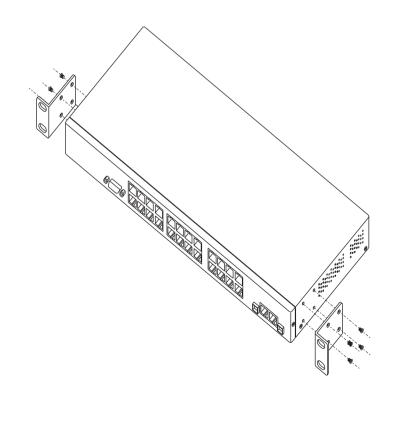

#### Product Interface

Back View

AC 100-240V Power

- Installation
  - Rack-mounted Install Step