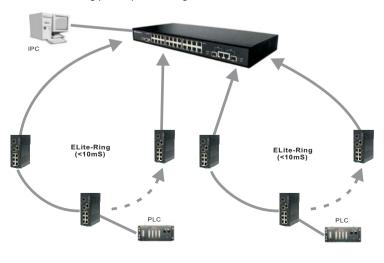

#### ELite-Ring Technology

#### World's Fastest Recovery Time: < 10mS (ELite-Ring)

The management Ethernet switch support the fastest 10mS redundant recovery time which make a non-stop Ethernet connection. If your primary communication path is disconnected, the Redundant Ring Technology provides a redundant path in the network. Its 10mS ultra fast recovery time allows the Ethernet Switches to supply a solid foundation of highly fault-tolerant and easily-managed network.

#### Redundant Ring (<10mS): ELite-Ring</p>