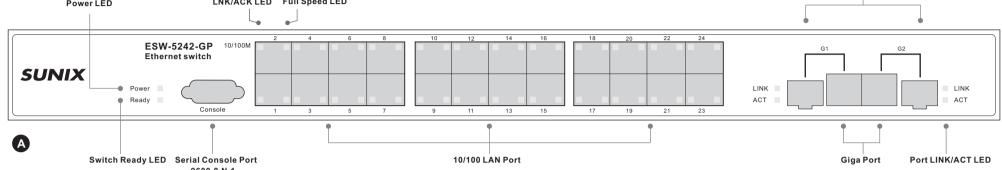

# Industrial Management Ethernet Switches -

Front Panel SFP 1000BaseX Fiber Port ESW-5242-GP, 24+2 Port Management Ethernet Switch LNK/ACK LED Full Speed LED

ESW-5162-GP, 16+2 Port Management Ethernet Switch