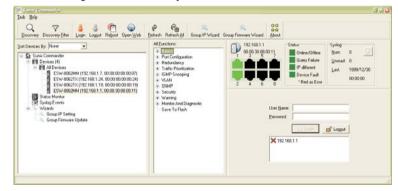

### Windows Management Utility ~ Sunix Commander

SUNIX Commander is not only a powerful utility for configuring but also a useful utility for monitoring. Users can monitor switches' status via SUNIX Commander. When the monitored switches fail, the failure information will be displayed on SUNIX Commander interface.

Different from any other management software that can only configure a switch at once, SUNIX Commander with its advanced technology can manage all the switches from the same network at the same time. There is no need to set up the switches one by one. You can simply set up all the switch IPs at once, backup all the configuration files at once, and upgrade all firmware which is in the same switch version. Through SUNIX Commander, the load of networking technician can be reduced efficiently.

#### Network Management Windows Utility