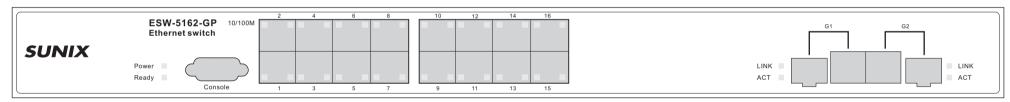

# Industrial Management Ethernet Switches -

Front Panel SFP 1000BaseX Fiber Port ESW-5242-GP, 24+2 Port Management Ethernet Switch LNK/ACK LED Full Speed LED

ESW-5162-GP, 16+2 Port Management Ethernet Switch

#### Packing List

24+2/16+2 Port Management Ethernet Switch

| Model Name  | Front Panel | Model Description | Accessory                       |
|-------------|-------------|-------------------|---------------------------------|
| ESW-5242-GP | A           |                   | ①X1, ②X1, ③X1,<br>④X8, ⑤X1, ⑥X1 |
| ESW-5162-GP | <b>6</b>    |                   | ①X1, ②X1, ③X1,<br>④X8, ⑤X1, ⑥X1 |