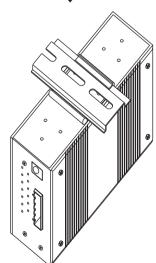

# **Lite-Management Industrial Ethernet Switches**

6-port/8-port products

■ DIN-Rail Install Step