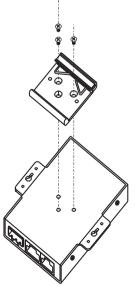

# **Lite-Management Industrial Ethernet Switches**

6-port/8-port products

■ DIN-Rail Install Step