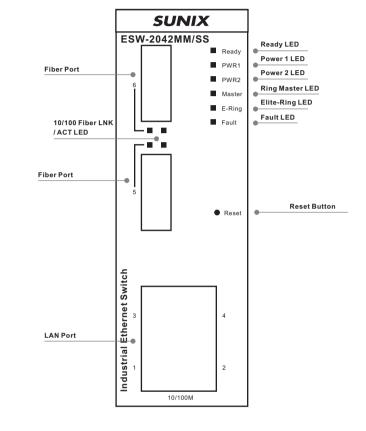

# **Lite-Management Industrial Ethernet Switches**

ESW-2060 Front Hardware Guide

6 port/8 port Product

ESW-2080 Front Hardware Guide

ESW-2050 Power and LAN Connection Guide

ESW-2042MM / SS Front Hardware Guide