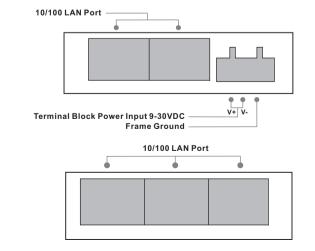

#### Power inputs & grounding

DC Powered Switch: Power is supplied through an external DC power source. Check the technical specification section for information about the DC power input voltage. Since the switch does not include a power switch, plugging its power adapter into a power outlet will immediately power it on.

# **Lite-Management Industrial Ethernet Switches**

ESW-2060 Front Hardware Guide

6 port/8 port Product

ESW-2080 Front Hardware Guide

ESW-2050 Power and LAN Connection Guide

ESW-2042MM / SS Front Hardware Guide