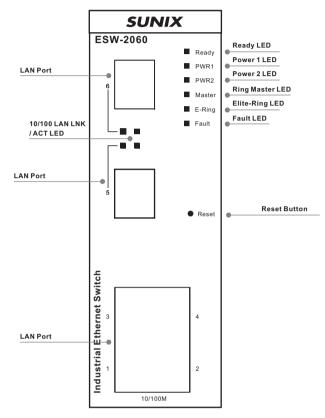

# **Lite-Management Industrial Ethernet Switches**

ESW-2060 Front Hardware Guide

6 port/8 port Product

ESW-2080 Front Hardware Guide

ESW-2050 Power and LAN Connection Guide

ESW-2042MM / SS Front Hardware Guide