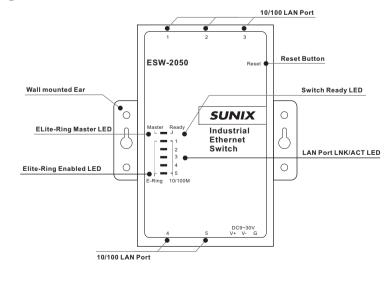

--------------------------------------------------------|
| ESW-2060   | 6-port 10/100-T(X) Lite-Managed Ethernet Switch                               |
| ESW-2080   | 8-port 10/100-T(X) Lite-Managed Ethernet Switch                               |
| ESW-2042MM | 4-port 10/100-T(X) + 2-port Multi-Mode 100FX<br>Lite-Managed Ethernet Switch  |
| ESW-2042SS | 4-port 10/100-T(X) + 2-port Single-Mode 100FX<br>Lite-Managed Ethernet Switch |

#### Power inputs & grounding

DC Powered Switch: Power is supplied through an external DC power source. Check the technical specification section for information about the DC power input voltage. Since the switch does not include a power switch, plugging its power adapter into a power outlet will immediately power it on.

#### ESW-2050 Front Hardware Guide



## Quick Install Guide

Version 1.0

### SWITCH SWITCH Lite-Mark

# **Lite-Management Industrial Ethernet Switches**

ESW-2060 Front Hardware Guide



6 port/8 port Product



ESW-2080 Front Hardware Guide



ESW-2050 Power and LAN Connection Guide



ESW-2042MM / SS Front Hardware Guide





Copyright© by SUNIX Co, LTD.
All rights reserved.



TEL: +886-2-8913-1987 FAX: +886-2-8913-1986 Website: www.sunix.com.tw E-mail: info@sunix.com.tw