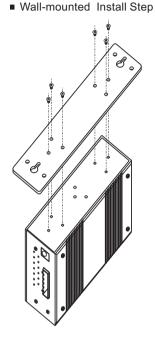

# **Lite-Management Industrial Ethernet Switches**

6-port/8-port products

■ DIN-Rail Install Step