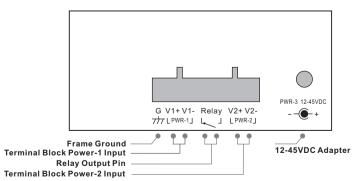

#### Power inputs & grounding

DC Powered Switch: Power is supplied through an external DC power source. Check the technical specification section for information about the DC power input voltage. Since the switch does not include a power switch, plugging its power adapter into a power outlet will immediately power it on.